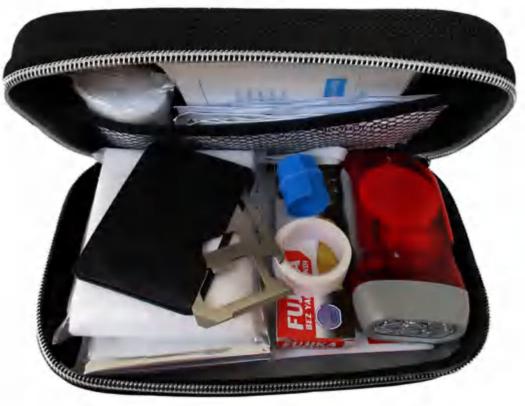

### POWER BANK





### POWER BANK





### POWER BANK





### SAND CLOCK









### HAND BAC





### HAND BAG





### HAND BAG







### HAND BAC











### BACK BAC





### TRAVEL BAG

















### RUBBER BAND





### PHONE COVER





# PHONE STAND





### PHONE STAND





# PHONE STAND CHARGE





### **UMBRELLA**







#### **UMBRELLA**





























# CALENDAR STAND







# CALENDAR STAND





### CALENDAR STAND

































# USB LINE





# USB LINE























































VOICE BOX

























### RAIN COAT





### RAIN COAT

















# LIGHTER













# LONG SLEEVE SHIRT







#### POLO SHIRT





### **TROUSERS**





















### CALENDAR













#### LEAGUE OPTIC











## WALLET WITH CHARGE





#### MEN'S UNDERWEAR





#### BABY COVER





#### BABY COVER









### PEN WITH PACKING





### PEN WITH PACKING

















# NOTEBOOK WITH CHARGE





#### HEADPHONE













#### HAIR DRYER





#### **BOOK STITCHER**





## LAPTOP COOLING PAD









# ELECTRIC THERMOMETER





# CAR CHILD SAFETY SEAT









#### **UMBRELLA**













# SHINER DRAWING BOARD





## CHILDREN'S DINNER SET





#### BABY CARRIAGE









#### BABY TOILET









#### BABY CLOTH SET





####