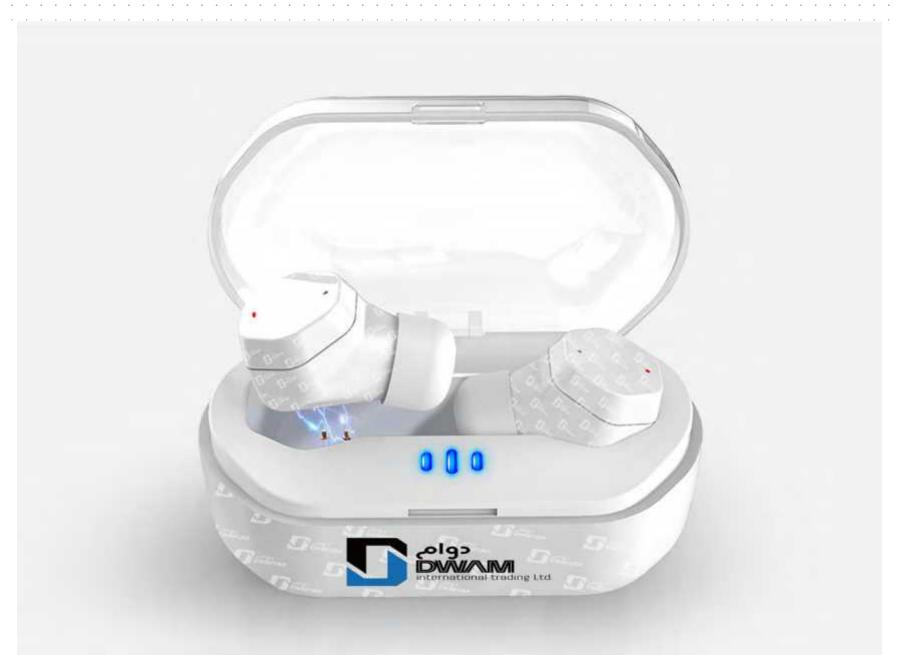

#### HAIR DRYER





#### **BOOK STITCHER**





## LAPTOP COOLING PAD









# ELECTRIC THERMOMETER





# CAR CHILD SAFETY SEAT









#### **UMBRELLA**













# SHINER DRAWING BOARD





## CHILDREN'S DINNER SET





#### BABY CARRIAGE









#### BABY TOILET









#### BABY CLOTH SET





#### BABY CLOTH SET





### BABY BATHTUB





# BABY WALK LEARNING BELT









# SWIMMING SHORTS









#### RAIN SHOES





#### BATHROBE





#### CAR WINDSHIELD













#### NAIL SUIT













#### HAND SHANK





# MOBILE FAN





#### PHONE HOLDER





#### **BACK BAG**













# MOUSE AND PAD





#### CALENDAR





#### CALENDAR









#### SHAVER SET





### BABY SOCKS





#### BRIEFCASE

















#### FILE SHELF





### WIRELESS EARPHONE









# 5 COLORS HIGHLIGHTER













# CAMPUS MASCOT









#### TOOTH BRUSH





#### **GLASSES**





## ROCKING HORSE









#### BABY CARRIERS





#### HAND SHANK













# CHILDREN SWEAT TOWELS





## CONSTANT TEMPERATURE CUP





#### WRISTER





#### CALCULATOR





# HAIRDRESSING SET

















#### BASKETBALL SHELF













#### BUTTON BOX





#### TRAVEL BOX





#### MUMMY BAG













# BUSINESS CARD BOX





## BUSINESS CARD HOLDER





#### FEEDING BOTTLE





## BABY-FEEDING NIPPLE













### CAR FOOT PLATE





## CAR SEAT COVER





#### MONEY BOX









#### UMBRELLA





### VACUUM CLEANER





#### PROJECTOR





#### PROJECTOR





















#### SMART WATCH





#### BACKBAG





#### BACKBAG





















## SOLAR