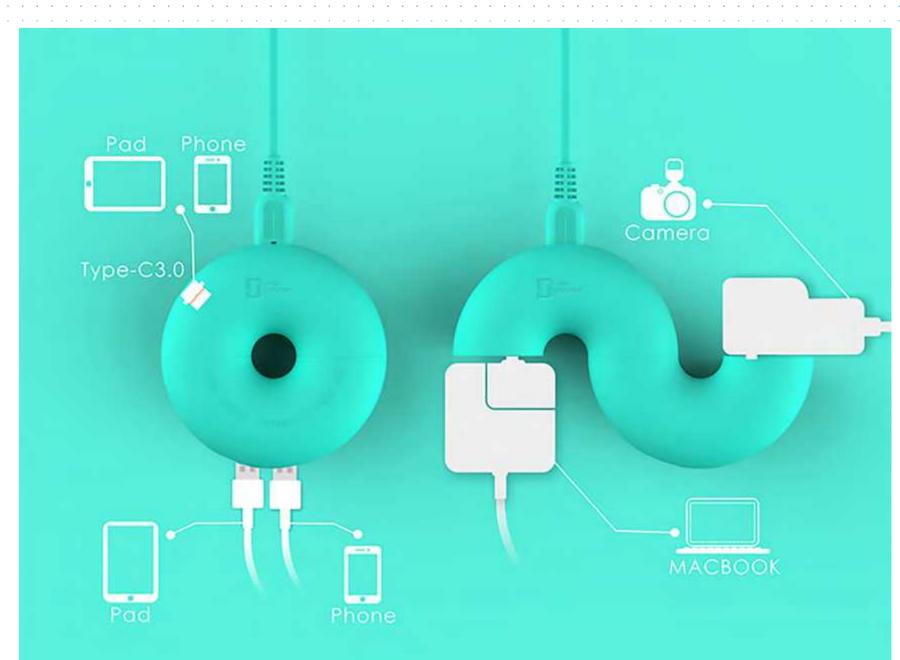

### POWER BANK





### POWER BANK





### POWER BANK





### SAND CLOCK









### HAND BAC





### HAND BAG





### HAND BAG







### HAND BAC











### BACK BAC





### TRAVEL BAG

















### RUBBER BAND





### PHONE COVER





# PHONE STAND





### PHONE STAND





# PHONE STAND CHARGE





### **UMBRELLA**







#### **UMBRELLA**





























# CALENDAR STAND







# CALENDAR STAND





### CALENDAR STAND

































# USB LINE





# USB LINE























































VOICE BOX

























### RAIN COAT





### RAIN COAT

















# LIGHTER













# LONG SLEEVE SHIRT







#### POLO SHIRT





### **TROUSERS**





















### CALENDAR













#### LEAGUE OPTIC











## WALLET WITH CHARGE





#### MEN'S UNDERWEAR





#### BABY COVER





#### BABY COVER









### PEN WITH PACKING





### PEN WITH PACKING

















# NOTEBOOK WITH CHARGE





#### HEADPHONE













#### HAIR DRYER





#### **BOOK STITCHER**





## LAPTOP COOLING PAD









# ELECTRIC THERMOMETER





# CAR CHILD SAFETY SEAT









#### **UMBRELLA**













# SHINER DRAWING BOARD





## CHILDREN'S DINNER SET





#### BABY CARRIAGE









#### B