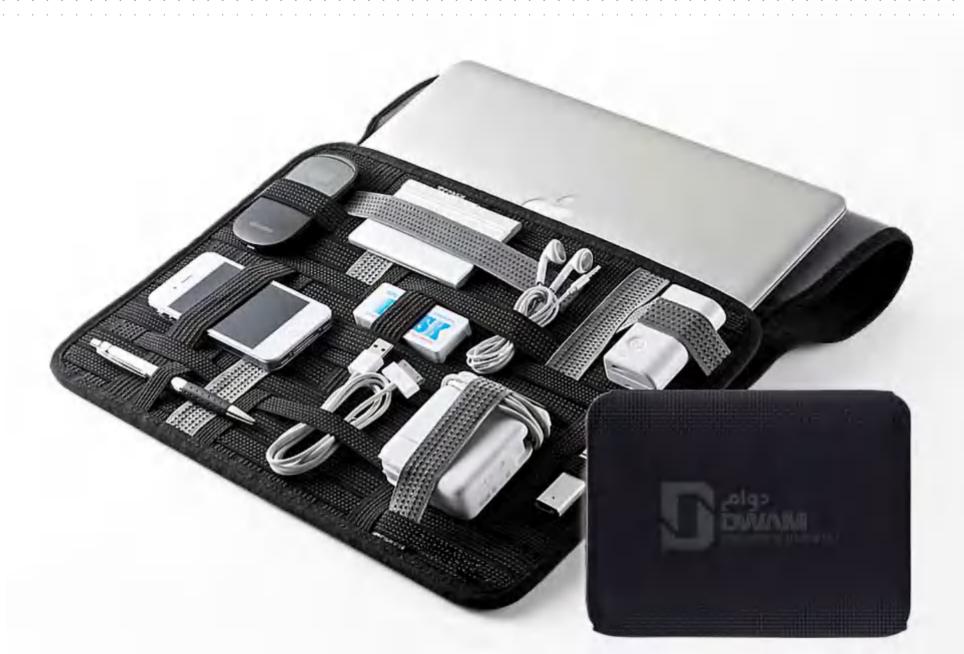

# BUSINESS CARD HOLDER





#### FEEDING BOTTLE





## BABY-FEEDING NIPPLE













### CAR FOOT PLATE





## CAR SEAT COVER





#### MONEY BOX









#### UMBRELLA





### VACUUM CLEANER





#### PROJECTOR





#### PROJECTOR





















#### SMART WATCH





#### BACKBAG





#### BACKBAG





















## SOLAR POWER BANK





# SOLAR POWER BANK





























#### BLUETOOTH HEADSET





### BLUETOOTH HEADSET





#### BLUETOOTH HEADSET





### KEYBOARD WITH VOICE

















#### HANGER





# NURSING PRODUCT CONTAINER









#### COLOR PEN SET





### COLOR PEN SET





## NOTE PAPER









#### WET SMOKER









#### PRESSURE BALL





# PRESSURE BALL ...





# FOLDING BOTTLE





## SMART WATCH

















# BUSINESS BAG





# **BUSINESS BAG**









#### MASSAGE





### EYE MASSAGE





#### **SKATEBOARD**