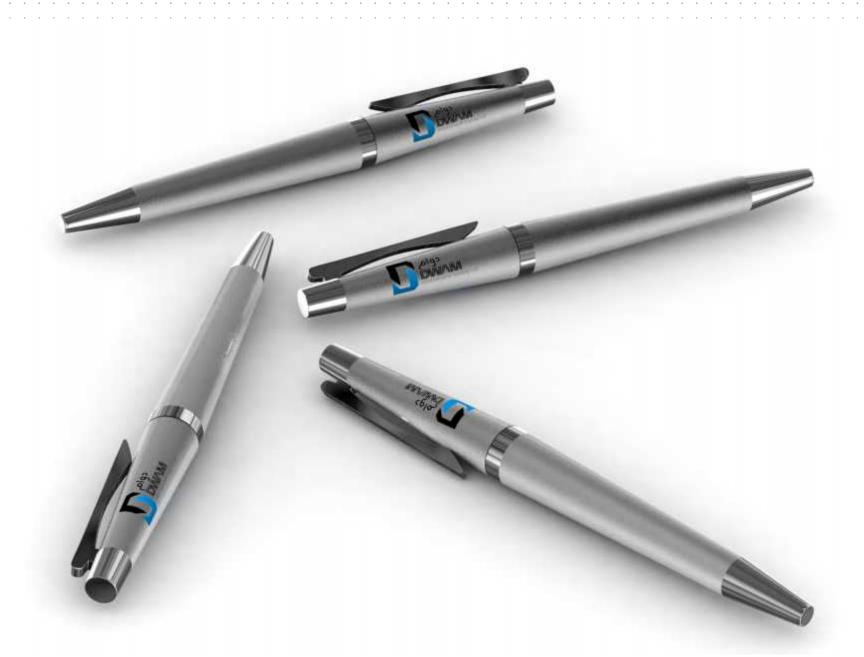

### POWER BANK





### POWER BANK





### POWER BANK





### SAND CLOCK









### HAND BAC





### HAND BAG





### HAND BAG







### HAND BAC











### BACK BAC





### TRAVEL BAG

















### RUBBER BAND





### PHONE COVER





# PHONE STAND





### PHONE STAND





# PHONE STAND CHARGE





### **UMBRELLA**







#### **UMBRELLA**





























# CALENDAR STAND







# CALENDAR STAND





### CALENDAR STAND

































# USB LINE





# USB LINE























































VOICE BOX

























### RAIN COAT





### RAIN COAT

















# LIGHTER













# LONG SLEEVE SHIRT







#### POLO SHIRT





### **TROUSERS**





















### CALENDAR













#### LEAGUE OPTIC











## WALLET WITH CHARGE





#### MEN'S UNDERWEAR





#### BABY COVER





#### BABY COVER









### PEN WITH PACKING





### PEN WITH PACKING

















# NOTEBOOK WITH CHARGE





#### HEADPHONE













#### HAIR DRYER





#### **BOOK STITCHER**





## LAPTOP COOLING PAD









# ELECTRIC THERMOMETER





# CAR CHILD SAFETY SEA