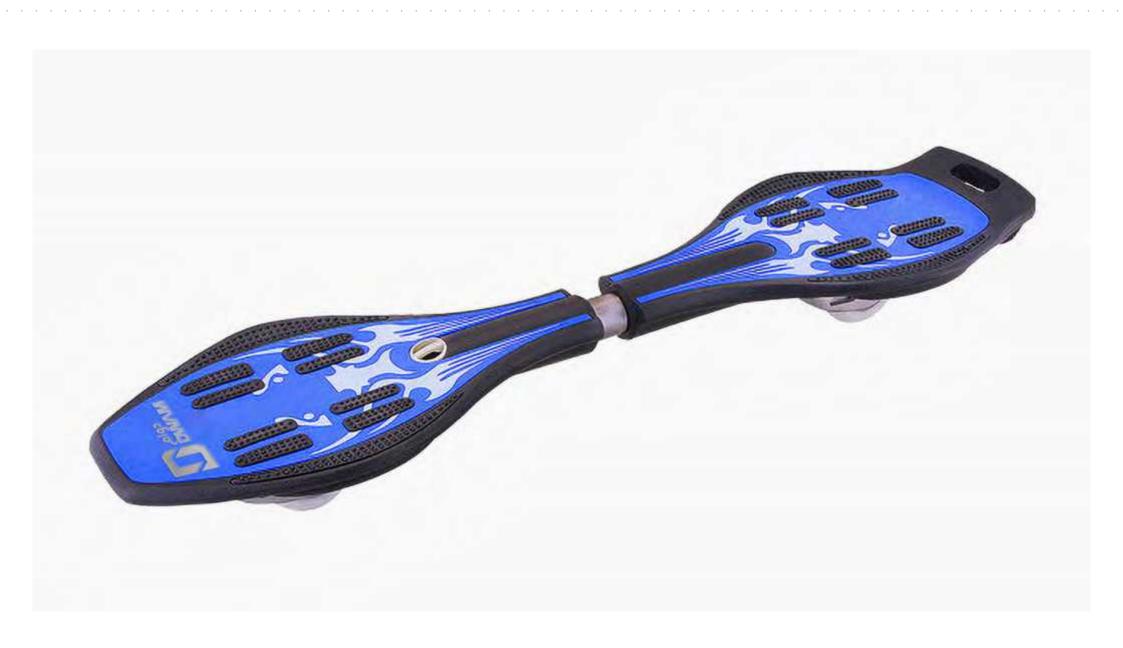

CAR FOOT PLATE





## CAR SEAT COVER





#### MONEY BOX









#### UMBRELLA





### VACUUM CLEANER





#### PROJECTOR





#### PROJECTOR





















#### SMART WATCH





#### BACKBAG





#### BACKBAG





















## SOLAR POWER BANK





# SOLAR POWER BANK





























#### BLUETOOTH HEADSET





### BLUETOOTH HEADSET





#### BLUETOOTH HEADSET





### KEYBOARD WITH VOICE

















#### HANGER





# NURSING PRODUCT CONTAINER









#### COLOR PEN SET





### COLOR PEN SET





## NOTE PAPER









#### WET SMOKER









#### PRESSURE BALL





# PRESSURE BALL ...





# FOLDING BOTTLE





## SMART WATCH

















# BUSINESS BAG





# **BUSINESS BAG**









#### MASSAGE





### EYE MASSAGE





#### **SKATEBOARD**