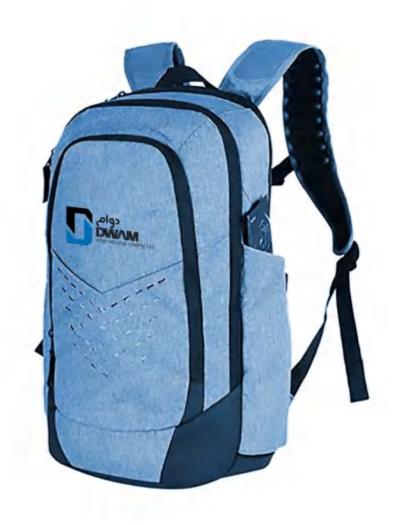

### POWER BANK





### POWER BANK





### POWER BANK





### SAND CLOCK









### HAND BAC





### HAND BAG





### HAND BAG







### HAND BAC











### BACK BAC





### TRAVEL BAG

















### RUBBER BAND





### PHONE COVER





# PHONE STAND





### PHONE STAND





# PHONE STAND CHARGE





### **UMBRELLA**







#### **UMBRELLA**





























# CALENDAR STAND







# CALENDAR STAND





### CALENDAR STAND

































# USB LINE





# USB LINE























































VOICE BOX

























### RAIN COAT





### RAIN COAT

















# LIGHTER













# LONG SLEEVE SHIRT







#### POLO SHIRT





### **TROUSERS**





















### CALENDAR













#### LEAGUE OPTIC











## WALLET WITH CHARGE





#### MEN'S UNDERWEAR





#### BABY COVER





#### BABY COVER









### PEN WITH PACKING





### PEN WITH