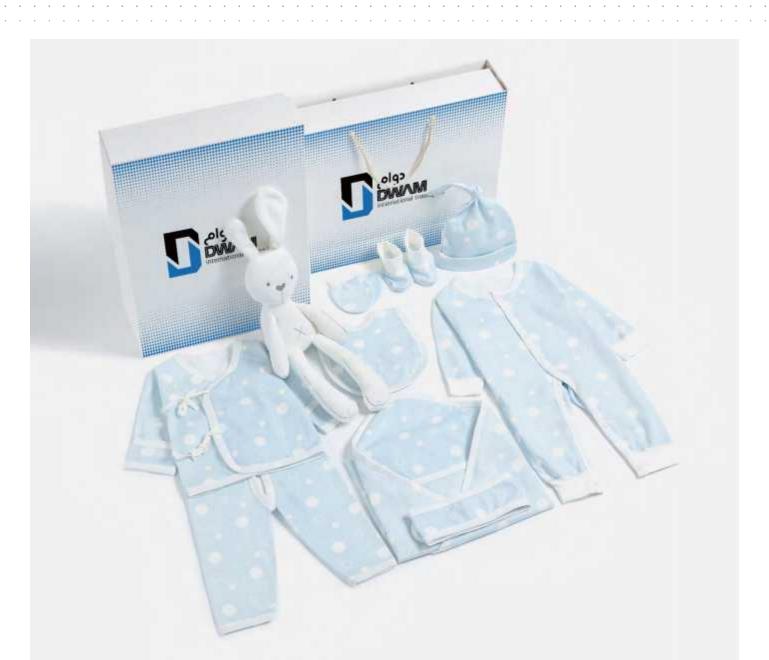

VOICE BOX

























### RAIN COAT





### RAIN COAT

















# LIGHTER













# LONG SLEEVE SHIRT







#### POLO SHIRT





### **TROUSERS**





















### CALENDAR













#### LEAGUE OPTIC











## WALLET WITH CHARGE





#### MEN'S UNDERWEAR





#### BABY COVER





#### BABY COVER









### PEN WITH PACKING





### PEN WITH PACKING

















# NOTEBOOK WITH CHARGE





#### HEADPHONE













#### HAIR DRYER





#### **BOOK STITCHER**





## LAPTOP COOLING PAD









# ELECTRIC THERMOMETER





# CAR CHILD SAFETY SEAT









#### **UMBRELLA**













# SHINER DRAWING BOARD





## CHILDREN'S DINNER SET





#### BABY CARRIAGE









#### BABY TOILET









#### BABY CLOTH SET





#### BABY CLOTH SET





### BABY BATHTUB





# BABY WALK LEARNING BELT









# SWIMMING SHORTS









#### RAIN SHOES





#### BATHROBE





#### CAR WINDSHIELD













#### NAIL SUIT













#### HAND SHANK





# MOBILE FAN





#### PHONE HOLDER





#### **BACK BAG**













# MOUSE AND PAD





#### CALENDAR





#### CALENDAR









#### SHAVER SET





### BABY SOCKS





#### BRIEFCASE

















#### FILE SHELF





### WIRELESS EARPHONE









# 5 COLORS HIGHLIGHTER













# CAMPUS MASCOT









#### TOOTH BRUSH





#### **GLASSES**





## ROCKING HORSE









#### BABY CARRIERS





#### HAND SHANK













# CHILDREN SWEAT TOWELS





## CONSTANT TEMPERATURE CUP





#### WRISTER





#### CALCULATOR





# HAIRDRESSING SET

















#### BASKET