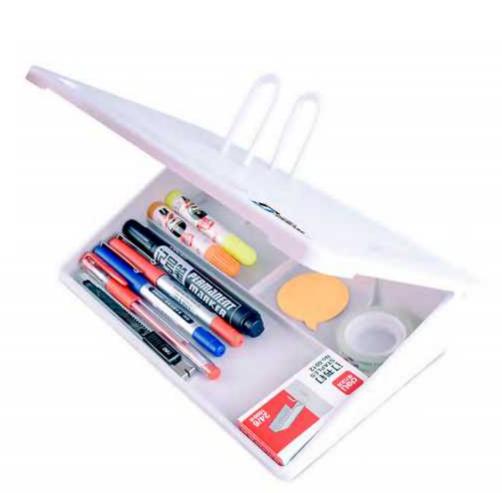

### POWER BANK





### POWER BANK





### POWER BANK





### SAND CLOCK









### HAND BAC





### HAND BAG





### HAND BAG







### HAND BAC











### BACK BAC





### TRAVEL BAG

















### RUBBER BAND





### PHONE COVER





# PHONE STAND





### PHONE STAND





# PHONE STAND CHARGE





### **UMBRELLA**







#### **UMBRELLA**





























# CALENDAR STAND







# CALENDAR STAND





### CALENDAR STAND

































# USB LINE





# USB LINE























































VOICE BOX

























### RAIN COAT





### RAIN COAT

















# LIGHTER













# LONG SLEEVE SHIRT







#### POLO SHIRT





### **TROUSERS**





















### CALENDAR













#### LEAGUE OPTIC











## WALLET WITH CHARGE





#### MEN'S UNDERWEAR





#### BABY COVER





#### BABY COVER









### PEN WITH PACKING





### PEN WITH PACKING

















# NOTEBOOK WITH CHARGE





#### HEADPHONE













#### HAIR DRYER





#### **BOOK STITCHER**





## LAPTOP COOLING PAD









# ELECTRIC THERMOMETER





# CAR CHILD SAFETY SEAT









#### **UMBRELLA**













#