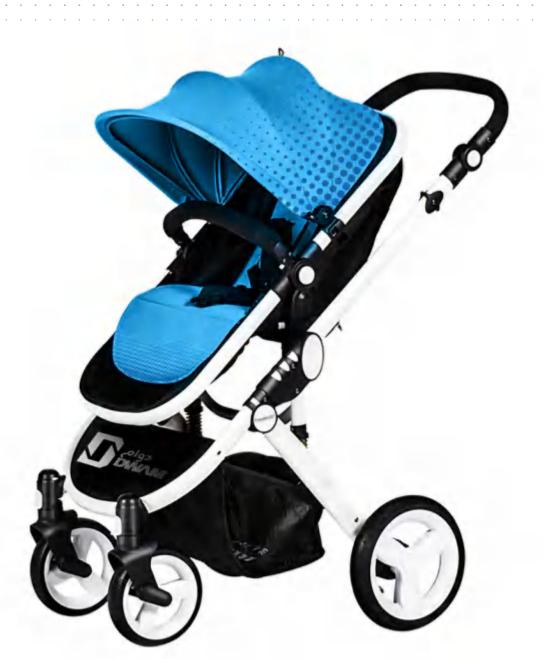

ND







# CALENDAR STAND





### CALENDAR STAND

































# USB LINE





# USB LINE























































VOICE BOX

























### RAIN COAT





### RAIN COAT

















# LIGHTER













# LONG SLEEVE SHIRT







#### POLO SHIRT





### **TROUSERS**





















### CALENDAR













#### LEAGUE OPTIC











## WALLET WITH CHARGE





#### MEN'S UNDERWEAR





#### BABY COVER





#### BABY COVER









### PEN WITH PACKING





### PEN WITH PACKING

















# NOTEBOOK WITH CHARGE





#### HEADPHONE













#### HAIR DRYER





#### **BOOK STITCHER**





## LAPTOP COOLING PAD









# ELECTRIC THERMOMETER





# CAR CHILD SAFETY SEAT









#### **UMBRELLA**













# SHINER DRAWING BOARD





## CHILDREN'S DINNER SET





#### BABY CARRIAGE









#### BABY TOILET









#### BABY CLOTH SET





#### BABY CLOTH SET





### BABY BATHTUB





# BABY WALK LEARNING BELT









# SWIMMING SHORTS









#### RAIN SHOES





#### BATHROBE





#### CAR WINDSHIELD













#### NAIL SUIT













#### HAND SHANK





# MOBILE FAN





#### PHONE HOLDER





#### **BACK BAG**













# MOUSE AND PAD





#### CALENDAR





#### CALENDAR









#### SHAVER SET





### BABY SOCKS





#### BRIEFCASE

















#### FILE SHELF





### WIRELESS EARPHONE









# 5 COLORS HIGHLIGHTER













# CAMPUS MASCOT









#### TOOTH BRUSH





#### **GLASSES**





## ROCKING HORSE









#### BABY CARRIERS





#### HAND S