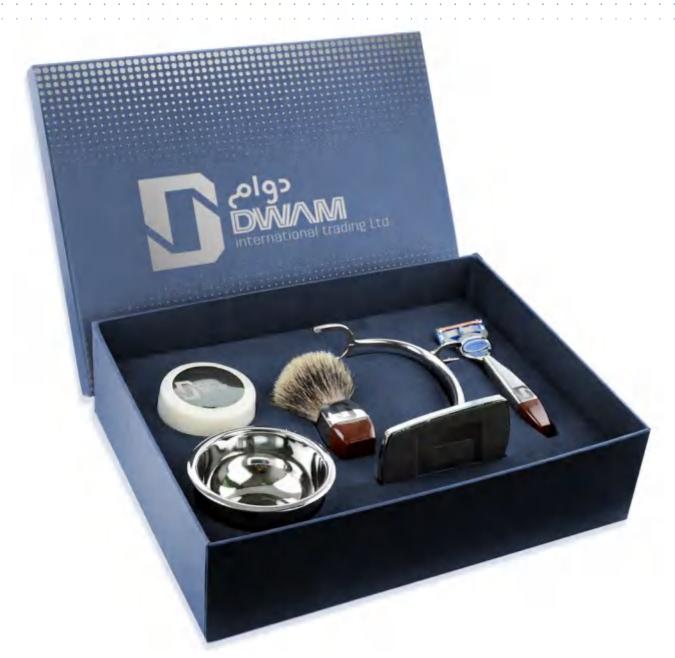

ACKING





### PEN WITH PACKING

















# NOTEBOOK WITH CHARGE





#### HEADPHONE













#### HAIR DRYER





#### **BOOK STITCHER**





## LAPTOP COOLING PAD









# ELECTRIC THERMOMETER





# CAR CHILD SAFETY SEAT









#### **UMBRELLA**













# SHINER DRAWING BOARD





## CHILDREN'S DINNER SET





#### BABY CARRIAGE









#### BABY TOILET









#### BABY CLOTH SET





#### BABY CLOTH SET





### BABY BATHTUB





# BABY WALK LEARNING BELT









# SWIMMING SHORTS









#### RAIN SHOES





#### BATHROBE





#### CAR WINDSHIELD













#### NAIL SUIT













#### HAND SHANK





# MOBILE FAN





#### PHONE HOLDER





#### **BACK BAG**













# MOUSE AND PAD





#### CALENDAR





#### CALENDAR









#### SHAVER SET





### BABY SOCKS





#### BRIEFCASE

















#### FILE SHELF





### WIRELESS EARPHONE









# 5 COLORS HIGHLIGHTER













# CAMPUS MASCOT









#### TOOTH BRUSH





#### **GLASSES**





## ROCKING HORSE









#### BABY CARRIERS





#### HAND SHANK













# CHILDREN SWEAT TOWELS





## CONSTANT TEMPERATURE CUP





#### WRISTER





#### CALCULATOR





# HAIRDRESSING SET

















#### BASKETBALL SHELF













#### BUTTON BOX





#### TRAVEL BOX





#### MUMMY BAG













# BUSINESS CARD BOX





## BUSINESS CARD HOLDER





#### FEEDING BOTTLE





## BABY-FEEDING NIPPLE













### CAR FOOT PLATE





## CAR SEAT COVER





#### MONEY BOX









#### UMBRELLA





### VACUUM CLEANER





#### PROJECTOR





#### PROJECTOR