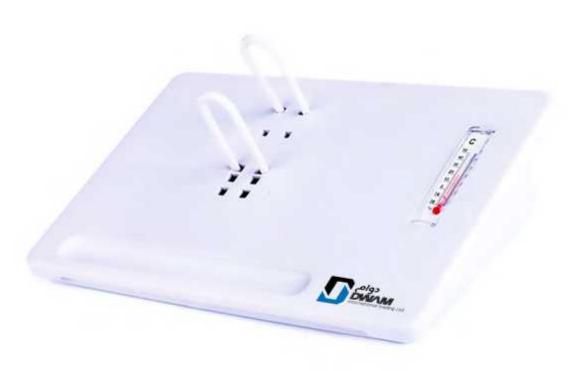

### POWER BANK





### POWER BANK





### POWER BANK





### SAND CLOCK









### HAND BAC





### HAND BAG





### HAND BAG







### HAND BAC











### BACK BAC





### TRAVEL BAG

















### RUBBER BAND





### PHONE COVER





# PHONE STAND





### PHONE STAND





# PHONE STAND CHARGE





### **UMBRELLA**







#### **UMBRELLA**





























# CALENDAR STAND







# CALENDAR STAND





### CALENDAR STAND

































# USB LINE





# USB LINE























































VOICE BOX

























### RAIN COAT





### RAIN COAT

















# LIGHTER













# LONG SLEEVE SHIRT







#### POLO SHIRT





### **TROUSERS**





















### CALENDAR













#### LEAGUE OPTIC











## WALLET WITH CHARGE





#### MEN'S UNDERWEAR





#### BABY COVER





#### BABY COVER









### PEN WITH PACKING





### PEN WITH PACKING

















# NOTEBOOK WITH CHARGE





#### HEADPHONE













#### HAIR DRYER





#### **BOOK STITCHER**





## LAPTOP COOLING PAD









# ELECTRIC THERMOMETER





# CAR CHILD SAFETY SEAT









#### **UMBRELLA**