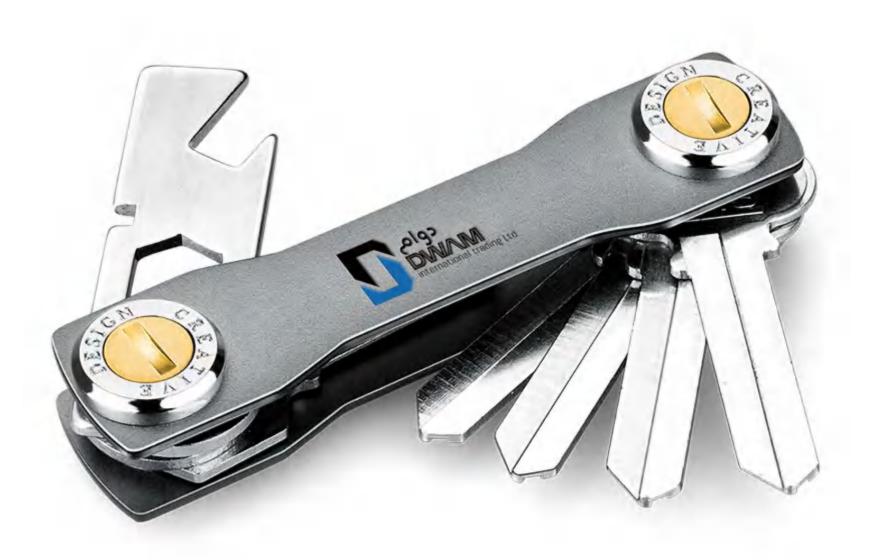

NESS CARD BOX





## BUSINESS CARD HOLDER





#### FEEDING BOTTLE





## BABY-FEEDING NIPPLE













### CAR FOOT PLATE





## CAR SEAT COVER





#### MONEY BOX









#### UMBRELLA





### VACUUM CLEANER





#### PROJECTOR





#### PROJECTOR





















#### SMART WATCH





#### BACKBAG





#### BACKBAG





















## SOLAR POWER BANK





# SOLAR POWER BANK





























#### BLUETOOTH HEADSET





### BLUETOOTH HEADSET





#### BLUETOOTH HEADSET





### KEYBOARD WITH VOICE

















#### HANGER





# NURSING PRODUCT CONTAINER









#### COLOR PEN SET





### COLOR PEN SET





## NOTE PAPER









#### WET SMOKER









#### PRESSURE BALL





# PRESSURE BALL ...





# FOLDING BOTTLE





## SMART WATCH

















# BUSINESS BAG





# **BUSINESS BAG**









#### MASSAGE





### EYE MASSAGE





#### **SKATEBOARD**