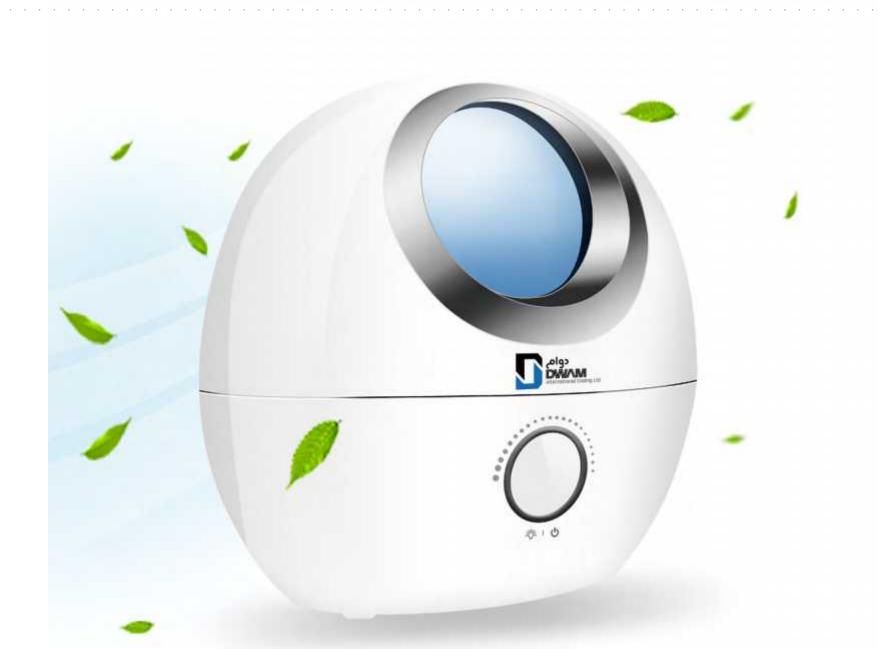

KETBALL SHELF













#### BUTTON BOX





#### TRAVEL BOX





#### MUMMY BAG













# BUSINESS CARD BOX





## BUSINESS CARD HOLDER





#### FEEDING BOTTLE





## BABY-FEEDING NIPPLE













### CAR FOOT PLATE





## CAR SEAT COVER





#### MONEY BOX









#### UMBRELLA





### VACUUM CLEANER





#### PROJECTOR





#### PROJECTOR





















#### SMART WATCH





#### BACKBAG





#### BACKBAG





















## SOLAR POWER BANK





# SOLAR POWER BANK





























#### BLUETOOTH HEADSET





### BLUETOOTH HEADSET





#### BLUETOOTH HEADSET





### KEYBOARD WITH VOICE

















#### HANGER





# NURSING PRODUCT CONTAINER









#### COLOR PEN SET





### COLOR PEN SET





## NOTE PAPER









#### WET SMOKER









#### PRESSURE BALL





# PRESSURE BALL ...





# FOLDING BOTTLE





## SMART WATCH

















# BUSINESS BAG





# **BUSINESS BAG**









#### MASSAGE





### EYE MASSAGE





#### **SKATEBOARD**