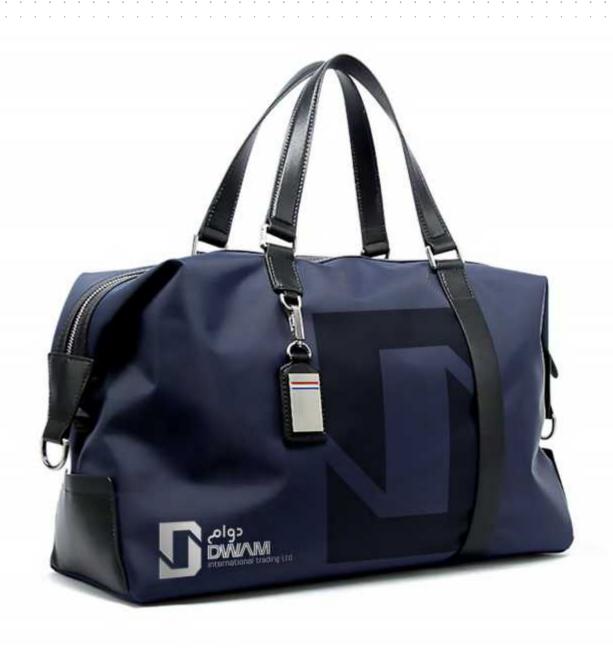

### POWER BANK





### POWER BANK





### POWER BANK





### SAND CLOCK









### HAND BAC





### HAND BAG





### HAND BAG







### HAND BAC











### BACK BAC





### TRAVEL BAG

















### RUBBER BAND





### PHONE COVER





# PHONE STAND





### PHONE STAND





# PHONE STAND CHARGE





### **UMBRELLA**







#### **UMBRELLA**





























# CALENDAR STAND







# CALENDAR STAND





### CALENDAR STAND

































# USB LINE





# USB LINE























































VOICE BOX

























### RAIN COAT





### RAIN COAT

















# LIGHTER













# LONG SLEEVE SHIRT







#### POLO SHIRT





### **TROUSERS**





















### CALENDAR













#### LEAGUE OPTIC











## WALLET WITH CHARGE





#### MEN'S UNDERWEAR





#### BABY COVER





#### BABY COVER









### PEN WITH PACKING





### PEN WITH PACKING

















# NOTEBOOK WITH