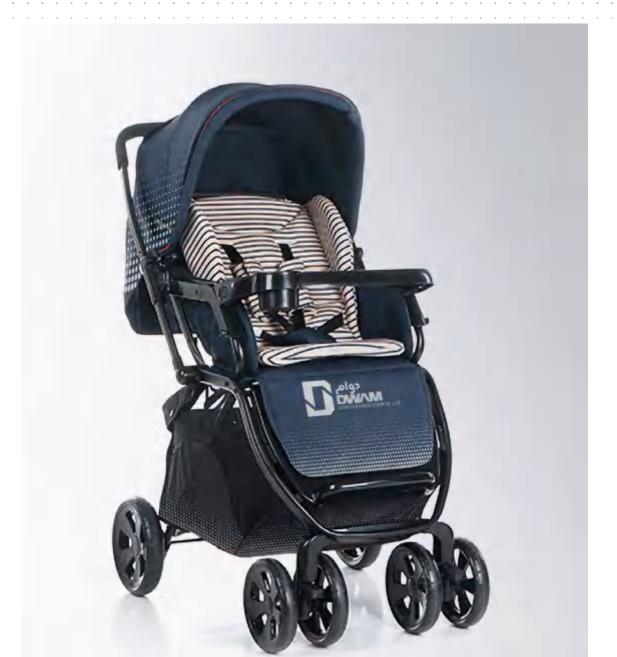

USB LINE





# USB LINE























































VOICE BOX

























### RAIN COAT





### RAIN COAT

















# LIGHTER













# LONG SLEEVE SHIRT







#### POLO SHIRT





### **TROUSERS**





















### CALENDAR













#### LEAGUE OPTIC











## WALLET WITH CHARGE





#### MEN'S UNDERWEAR





#### BABY COVER





#### BABY COVER









### PEN WITH PACKING





### PEN WITH PACKING

















# NOTEBOOK WITH CHARGE





#### HEADPHONE













#### HAIR DRYER





#### **BOOK STITCHER**





## LAPTOP COOLING PAD









# ELECTRIC THERMOMETER





# CAR CHILD SAFETY SEAT









#### **UMBRELLA**













# SHINER DRAWING BOARD





## CHILDREN'S DINNER SET





#### BABY CARRIAGE









#### BABY TOILET









#### BABY CLOTH SET





#### BABY CLOTH SET





### BABY BATHTUB





# BABY WALK LEARNING BELT









# SWIMMING SHORTS









#### RAIN SHOES





#### BATHROBE





#### CAR WINDSHIELD













#### NAIL SUIT













#### HAND SHANK





# MOBILE FAN





#### PHONE HOLDER





#### **BACK BAG**













# MOUSE AND PAD





#### CALENDAR





#### CALENDAR









#### SHAVER SET





### BABY SOCKS





#### BRIEFCASE

















#### FILE SHELF





### WIRELESS EARPHONE









# 5 COLORS HIGHLIGHTER













# CAMPUS MASCOT









#### TOOTH BRUSH





#### **GLASSES**





## ROCKING HORSE









#### BABY CARRIERS





#### HAND SHANK













# CHILDREN SWEAT TOWELS





## CONSTANT TEMPERATURE CUP





#### W