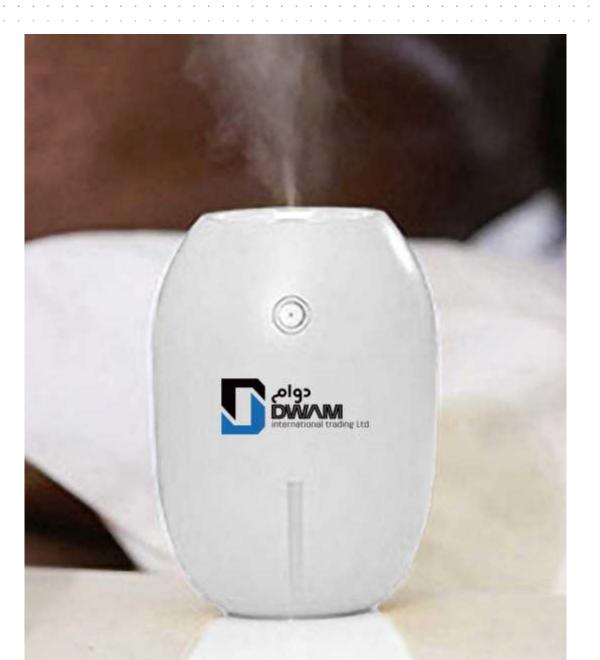

BASKETBALL SHELF













#### BUTTON BOX





#### TRAVEL BOX





#### MUMMY BAG













# BUSINESS CARD BOX





## BUSINESS CARD HOLDER





#### FEEDING BOTTLE





## BABY-FEEDING NIPPLE













### CAR FOOT PLATE





## CAR SEAT COVER





#### MONEY BOX









#### UMBRELLA





### VACUUM CLEANER





#### PROJECTOR





#### PROJECTOR





















#### SMART WATCH





#### BACKBAG





#### BACKBAG





















## SOLAR POWER BANK





# SOLAR POWER BANK





























#### BLUETOOTH HEADSET





### BLUETOOTH HEADSET





#### BLUETOOTH HEADSET





### KEYBOARD WITH VOICE

















#### HANGER





# NURSING PRODUCT CONTAINER









#### COLOR PEN SET





### COLOR PEN SET





## NOTE PAPER









#### WET SMOKER









#### PRESSURE BALL





# PRESSURE BALL ...





# FOLDING BOTTLE





## SMART WATCH

















# BUSINESS BAG





# **BUSINESS BAG**









#### MASSAGE





### EYE MASSAGE





#### **SKATEBOARD**