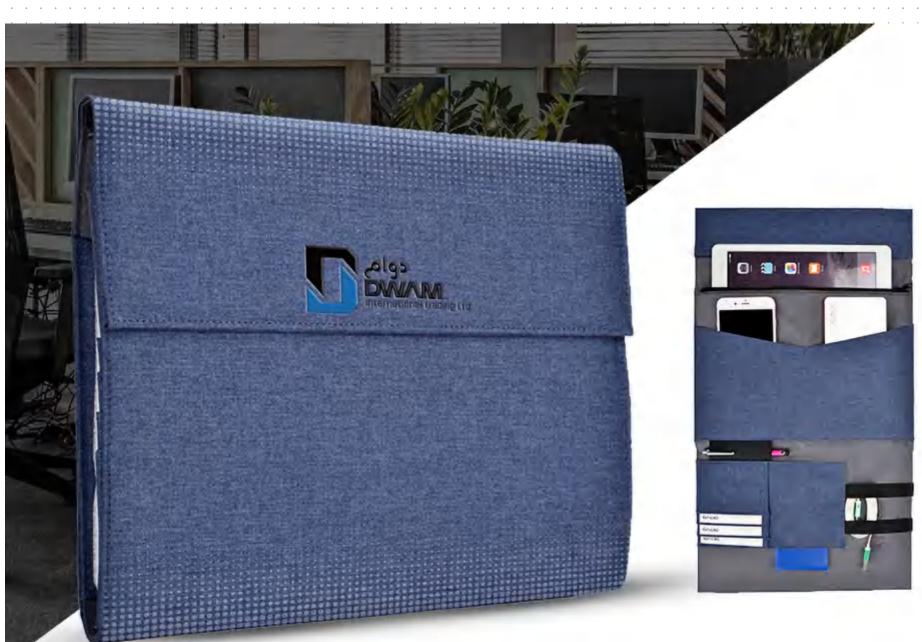

#### FEEDING BOTTLE





## BABY-FEEDING NIPPLE













### CAR FOOT PLATE





## CAR SEAT COVER





#### MONEY BOX









#### UMBRELLA





### VACUUM CLEANER





#### PROJECTOR





#### PROJECTOR





















#### SMART WATCH





#### BACKBAG





#### BACKBAG





















## SOLAR POWER BANK





# SOLAR POWER BANK





























#### BLUETOOTH HEADSET





### BLUETOOTH HEADSET





#### BLUETOOTH HEADSET





### KEYBOARD WITH VOICE

















#### HANGER





# NURSING PRODUCT CONTAINER









#### COLOR PEN SET





### COLOR PEN SET





## NOTE PAPER









#### WET SMOKER









#### PRESSURE BALL





# PRESSURE BALL ...





# FOLDING BOTTLE





## SMART WATCH

















# BUSINESS BAG





# **BUSINESS BAG**









#### MASSAGE





### EYE MASSAGE





#### **SKATEBOARD**