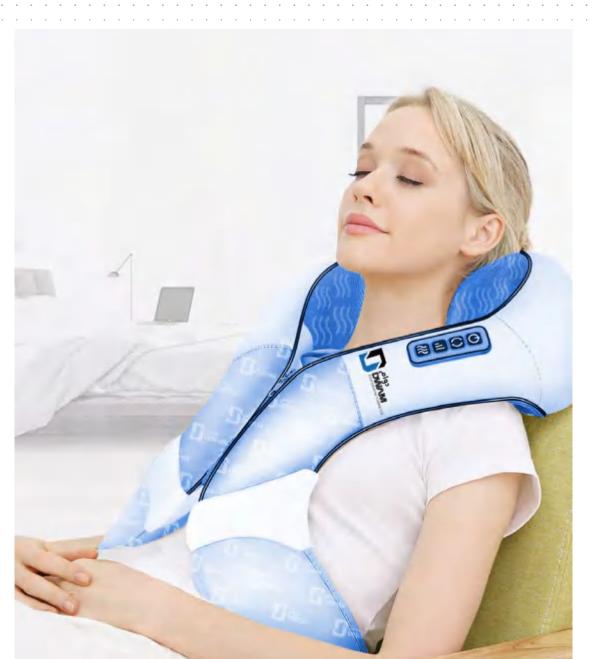

E





## BABY-FEEDING NIPPLE













### CAR FOOT PLATE





## CAR SEAT COVER





#### MONEY BOX









#### UMBRELLA





### VACUUM CLEANER





#### PROJECTOR





#### PROJECTOR





















#### SMART WATCH





#### BACKBAG





#### BACKBAG





















## SOLAR POWER BANK





# SOLAR POWER BANK





























#### BLUETOOTH HEADSET





### BLUETOOTH HEADSET





#### BLUETOOTH HEADSET





### KEYBOARD WITH VOICE

















#### HANGER





# NURSING PRODUCT CONTAINER









#### COLOR PEN SET





### COLOR PEN SET





## NOTE PAPER









#### WET SMOKER









#### PRESSURE BALL





# PRESSURE BALL ...





# FOLDING BOTTLE





## SMART WATCH

















# BUSINESS BAG





# **BUSINESS BAG**









#### MASSAGE





### EYE MASSAGE





#### **SKATEBOARD**