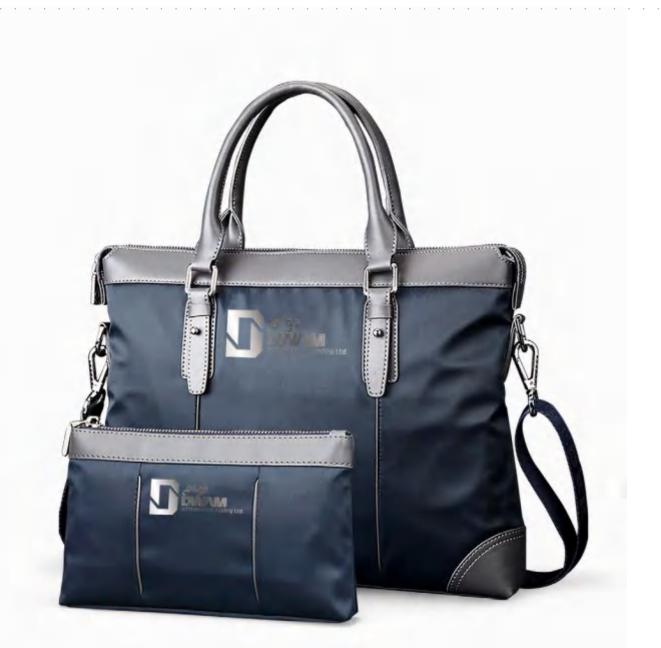

SS EARPHONE









# 5 COLORS HIGHLIGHTER













# CAMPUS MASCOT









#### TOOTH BRUSH





#### **GLASSES**





## ROCKING HORSE









#### BABY CARRIERS





#### HAND SHANK













# CHILDREN SWEAT TOWELS





## CONSTANT TEMPERATURE CUP





#### WRISTER





#### CALCULATOR





# HAIRDRESSING SET

















#### BASKETBALL SHELF













#### BUTTON BOX





#### TRAVEL BOX





#### MUMMY BAG













# BUSINESS CARD BOX





## BUSINESS CARD HOLDER





#### FEEDING BOTTLE





## BABY-FEEDING NIPPLE













### CAR FOOT PLATE





## CAR SEAT COVER





#### MONEY BOX









#### UMBRELLA





### VACUUM CLEANER





#### PROJECTOR





#### PROJECTOR





















#### SMART WATCH





#### BACKBAG





#### BACKBAG





















## SOLAR POWER BANK





# SOLAR POWER BANK





























#### BLUETOOTH HEADSET





### BLUETOOTH HEADSET





#### BLUETOOTH HEADSET





### KEYBOARD WITH VOICE

















#### HANGER





# NURSING PRODUCT CONTAINER









#### COLOR PEN SET





### COLOR PEN SET





## NOTE PAPER









#### WET SMOKER









#### PRESSURE BALL





# PRESSURE BALL ...





# FOLDING BOTTLE





## SMART WATCH

















# BUSINESS BAG





# **BUSINESS BAG**









#### MASSAGE





### EYE MASSAGE





#### **SKATEBOARD**