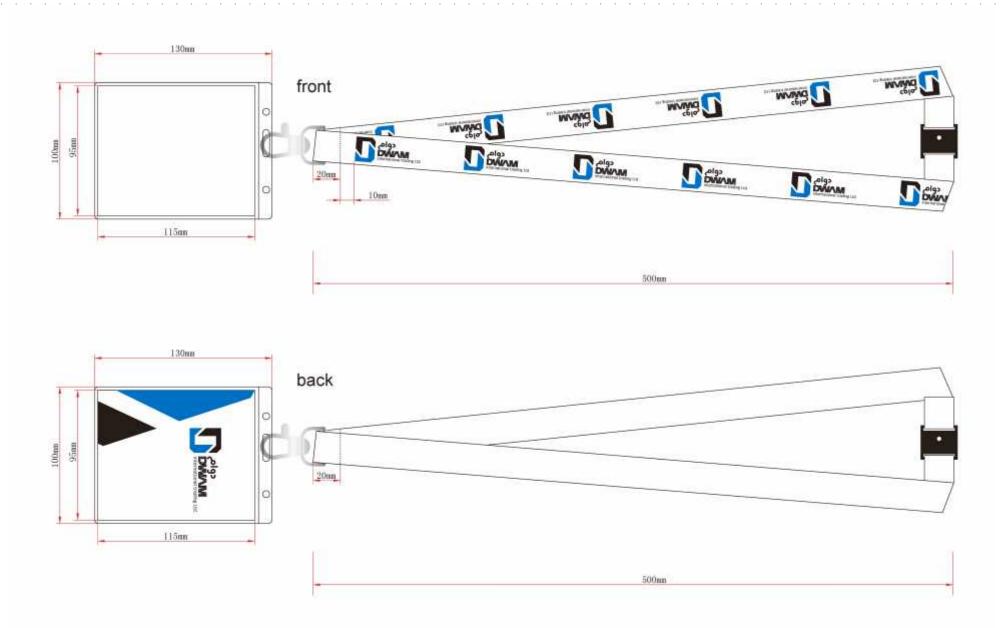

### POWER BANK





### POWER BANK





### POWER BANK





### SAND CLOCK









### HAND BAC





### HAND BAG





### HAND BAG







### HAND BAC











### BACK BAC





### TRAVEL BAG

















### RUBBER BAND





### PHONE COVER





# PHONE STAND





### PHONE STAND





# PHONE STAND CHARGE





### **UMBRELLA**







#### **UMBRELLA**





























# CALENDAR STAND







# CALENDAR STAND





### CALENDAR STAND

































# USB LINE





# USB LINE























































VOICE BOX

























### RAIN COAT





### RAIN COAT

















# LIGHTER













# LONG SLEEVE SHIRT







#### POLO SHIRT





### **TROUSERS**





















### CALENDAR













#### LEAGUE OPTIC











## WALLET WITH CHARGE





#### MEN'S UNDERWEAR





#### BABY COVER





#### BABY COVER









### PEN WITH PACKING





### PEN WITH PACKING

















# NOTEBOOK WITH CHARGE





#### HEADPHONE













#### HAIR DRYER





#### **BOOK STITCHER**





## LAPTOP COOLING PAD









# ELECTRIC THERMOMETER





# CAR CHILD SAFETY SEAT









#### **UM