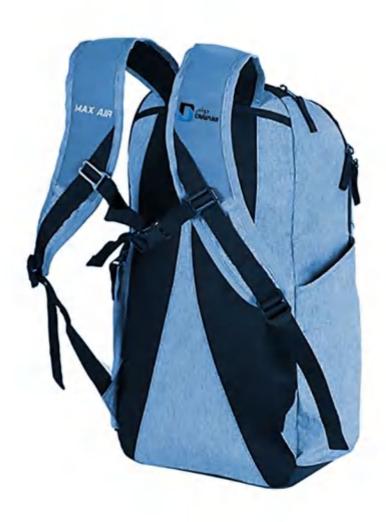

### POWER BANK





### POWER BANK





### POWER BANK





### SAND CLOCK









### HAND BAC





### HAND BAG





### HAND BAG







### HAND BAC











### BACK BAC





### TRAVEL BAG

















### RUBBER BAND





### PHONE COVER





# PHONE STAND





### PHONE STAND





# PHONE STAND CHARGE





### **UMBRELLA**







#### **UMBRELLA**





























# CALENDAR STAND







# CALENDAR STAND





### CALENDAR STAND

































# USB LINE





# USB LINE























































VOICE BOX

























### RAIN COAT





### RAIN COAT

















# LIGHTER













# LONG SLEEVE SHIRT







#### POLO SHIRT





### **TROUSERS**





















### CALENDAR













#### LEAGUE OPTIC











## WALLET WITH CHARGE





#### MEN'S UNDERWEAR





#### BABY COVER





#### BABY COVER









### PEN WITH PACKING





### PEN WITH PA