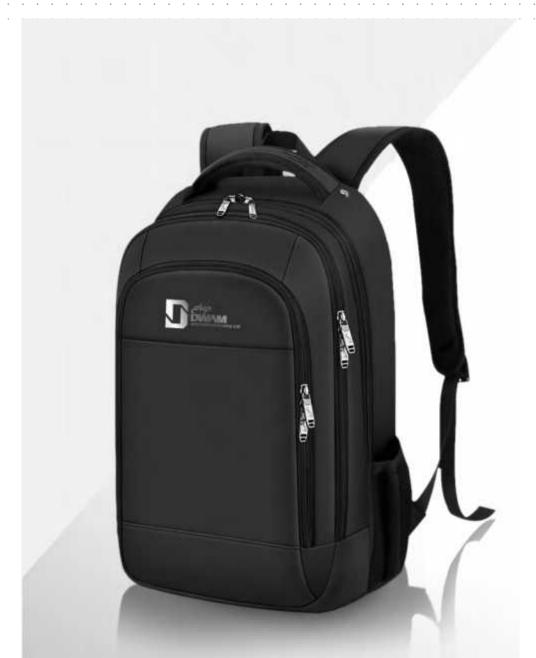

### WIRELESS EARPHONE









# 5 COLORS HIGHLIGHTER













# CAMPUS MASCOT









#### TOOTH BRUSH





#### **GLASSES**





## ROCKING HORSE









#### BABY CARRIERS





#### HAND SHANK













# CHILDREN SWEAT TOWELS





## CONSTANT TEMPERATURE CUP





#### WRISTER





#### CALCULATOR





# HAIRDRESSING SET

















#### BASKETBALL SHELF













#### BUTTON BOX





#### TRAVEL BOX





#### MUMMY BAG













# BUSINESS CARD BOX





## BUSINESS CARD HOLDER





#### FEEDING BOTTLE





## BABY-FEEDING NIPPLE













### CAR FOOT PLATE





## CAR SEAT COVER





#### MONEY BOX









#### UMBRELLA





### VACUUM CLEANER





#### PROJECTOR





#### PROJECTOR





















#### SMART WATCH





#### BACKBAG





#### BACKBAG





















## SOLAR POWER BANK





# SOLAR POWER BANK





























#### BLUETOOTH HEADSET





### BLUETOOTH HEADSET





#### BLUETOOTH HEADSET





### KEYBOARD WITH VOICE

















#### HANGER





# NURSING PRODUCT CONTAINER









#### COLOR PEN SET





### COLOR PEN SET





## NOTE PAPER









#### WET SMOKER









#### PRESSURE BALL





# PRESSURE BALL ...





# FOLDING BOTTLE





## SMART WATCH

















# BUSINESS BAG





# **BUSINESS BAG**









#### MASSAGE





### EYE MASSAGE





#### **SKATEBOARD**