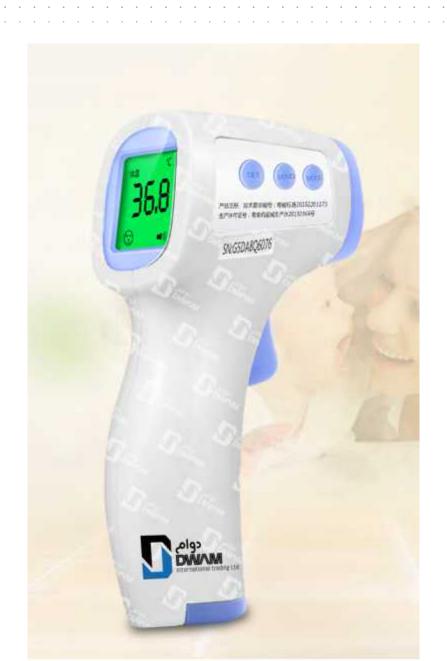

### **UMBRELLA**





























# CALENDAR STAND







# CALENDAR STAND





### CALENDAR STAND

































# USB LINE





# USB LINE























































VOICE BOX

























### RAIN COAT





### RAIN COAT

















# LIGHTER













# LONG SLEEVE SHIRT







#### POLO SHIRT





### **TROUSERS**





















### CALENDAR













#### LEAGUE OPTIC











## WALLET WITH CHARGE





#### MEN'S UNDERWEAR





#### BABY COVER





#### BABY COVER









### PEN WITH PACKING





### PEN WITH PACKING

















# NOTEBOOK WITH CHARGE





#### HEADPHONE













#### HAIR DRYER





#### **BOOK STITCHER**





## LAPTOP COOLING PAD









# ELECTRIC THERMOMETER





# CAR CHILD SAFETY SEAT









#### **UMBRELLA**













# SHINER DRAWING BOARD





## CHILDREN'S DINNER SET





#### BABY CARRIAGE









#### BABY TOILET









#### BABY CLOTH SET





#### BABY CLOTH SET





### BABY BATHTUB





# BABY WALK LEARNING BELT









# SWIMMING SHORTS









#### RAIN SHOES





#### BATHROBE





#### CAR WINDSHIELD













#### NAIL SUIT













#### HAND SHANK





# MOBILE FAN





#### PHONE HOLDER





#### **BACK BAG**













# MOUSE AND PAD





#### CALENDAR





#### CALENDAR









#### SHAVER SET





### BABY SOCKS





#### BRIEFCASE

















#### FILE SHELF





### WIRELESS EARPHONE









# 5 COLORS HIGHLIGHTER













# CAMPUS MASCOT









#### TOOTH BRUSH





#### **GLASSES**





#