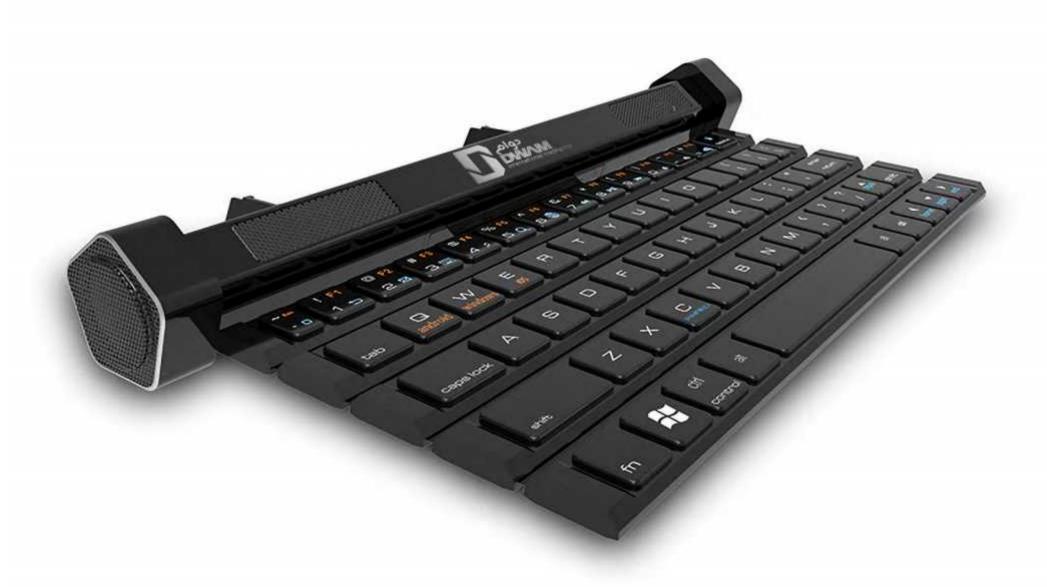

NK













# CHILDREN SWEAT TOWELS





## CONSTANT TEMPERATURE CUP





#### WRISTER





#### CALCULATOR





# HAIRDRESSING SET

















#### BASKETBALL SHELF













#### BUTTON BOX





#### TRAVEL BOX





#### MUMMY BAG













# BUSINESS CARD BOX





## BUSINESS CARD HOLDER





#### FEEDING BOTTLE





## BABY-FEEDING NIPPLE













### CAR FOOT PLATE





## CAR SEAT COVER





#### MONEY BOX









#### UMBRELLA





### VACUUM CLEANER





#### PROJECTOR





#### PROJECTOR





















#### SMART WATCH





#### BACKBAG





#### BACKBAG





















## SOLAR POWER BANK





# SOLAR POWER BANK





























#### BLUETOOTH HEADSET





### BLUETOOTH HEADSET





#### BLUETOOTH HEADSET





### KEYBOARD WITH VOICE

















#### HANGER





# NURSING PRODUCT CONTAINER









#### COLOR PEN SET





### COLOR PEN SET





## NOTE PAPER









#### WET SMOKER









#### PRESSURE BALL





# PRESSURE BALL ...





# FOLDING BOTTLE





## SMART WATCH

















# BUSINESS BAG





# **BUSINESS BAG**









#### MASSAGE





### EYE MASSAGE





#### **SKATEBOARD**